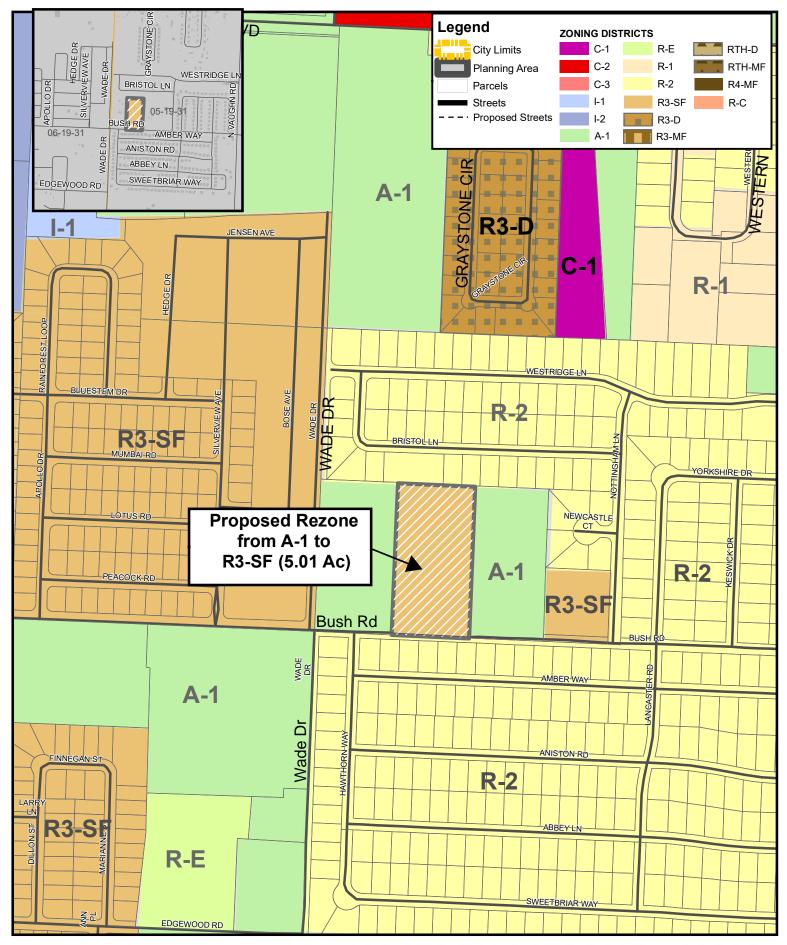

**NOTICE IS HEREBY GIVEN** that a Public Hearing will be held before the City of Centerton, Arkansas Planning Commission on **November 19th, 2024**, at **6:00 PM** at Centerton Municipal Complex, 210 Municipal Dr, Centerton, AR 72719, to hear public comment on the application (REZ24-10) submitted by Chris Tilley of Odyssey Engineering on behalf of owner, Zachary & Elizabeth Semeniuk to rezone 5.04 ± acres from Agricultural (A-1) to Medium-High Density Single Family (R3-SF).

**Medium-High Density Single Family (R3-SF):** This area is intended for detached single-family dwellings with a suitable lot area (Setbacks: Front - 25' from planned ROW; Side - 7' from property lines; Street Side - 25' from planned ROW; Rear - 20' from property line or center of alley if one exists). (14.04.09)

## **SURVEY DESCRIPTIONS:**

A PART OF THE SW1/4 OF THE SW1/4 OF THE NW1/4 OF S5, TOWNSHIP 19 NORTH, RANGE 31 WEST, BENTON COUNTY, ARKANSAS, aka PID# 06-00039-030

The purpose of this request is to: (1) Build (2) Develop (3) Sell after rezoning **Explanation:** The Future Land Use Plan already has this area designated for Low/Medium Density Residential, so we believe the effects to the neighborhood would be minimal.

If approved, the rezoning will occur only upon the property described above. It will not change the zoning or permitted uses on neighboring properties.

All parties interested in this matter may appear and be heard at said time and place or may notify the Planning Commission of their views on this matter by letter or email. All persons wishing to learn further details about the request may call, visit, or email the Planning Office to review the application, Centerton City Hall, 200 Municipal Dr, (479) 795-2750 Ext 302, planning@centertonar.us.

REZONING REQUEST - REZ24-10 Semeniuk (A-1) Agricultural to Medium-High Density Single-Family Residential (R3-SF) 12698 Bush Rd, Centerton AR